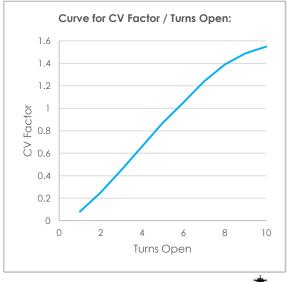

| GENERAL                  |          |
|--------------------------|----------|
| Multiturn Valve Operates | 0-1.5 CV |
| Pressure Rating          | 690 BAR  |

| MATERIALS      |              |  |
|----------------|--------------|--|
| Block Material | ST. STL 316L |  |
| Seals          | Elast-o-Lion |  |
|                | Nitrile 90°  |  |
|                | Chemraz 510  |  |
|                | Kalrez 4079  |  |
|                | Kalrez 0090  |  |
|                | Viton        |  |