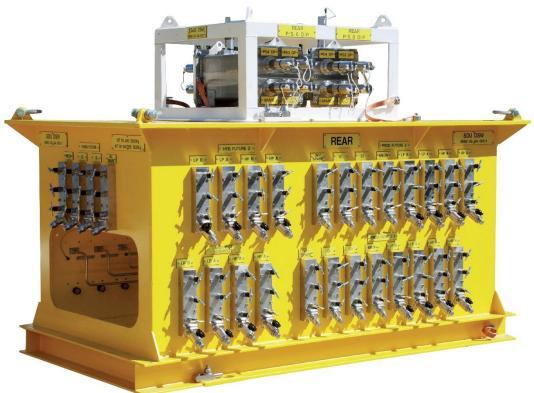

The valve is particularly suitable for manifold mounting as the standard bonnet stem and seat assembly can be inserted into a multi valve pocketed manifold.

The straight through in and out drillways facilitate the manifold manufacture which leads itself suitably to multi-function manifold mounting. The simplicity to replace the soft seat ensures that a damaged manifold is readily repairable.

This application is particularly suitable for use on subsea distribution units controlling hydraulic pressure functions, chemical and methanol distribution systems.