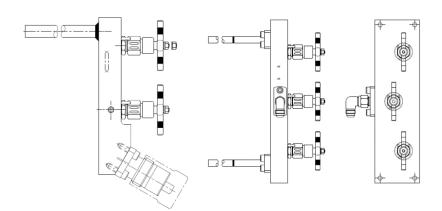

## **BLOCK AND BLEED VALVE ASSEMBLIES**

#### **FULL PRODUCT SPECIFICATION**

The block and bleed valve assembly is a low torque, soft seat rising plug shut-off valve with back seating.

The stem seal is a PTFE gland, straight through drillways and two valves are used to give the block and bleed application.

The valve is particularly suitable for manifold mounting as the standard bonnet stem and seat assembly can be inserted into a multi valve pocketed manifold.

The straight through in and out drillways facilitate the manifold manufacture which leads itself suitably to multi-function manifold mounting. The simplicity to replace the soft seat ensures that a damaged manifold is readily repairable.

### **DESIGN FEATURES**

- Offered with simple diver operable tee handle
- Alternatively a ROV low torque receptacle or manipulator arm
- ISO-13628-8 for ROV intervention
- Different block/bleed arrangements
- Different inlet & outlet tube specifications
- Includes double block and bleed