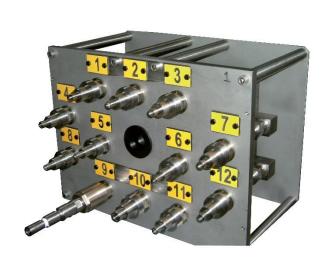

## **BLOCK AND BLEED VALVE ASSEMBLIES**

The valve is particularly suitable for manifold mounting as the standard bonnet stem and seat assembly can be inserted into a multi valve pocketed manifold.

The straight through in and out drillways facilitate the manifold manufacture which leads itself suitably to multi-function manifold mounting. The simplicity to replace the soft seat ensures that a damaged manifold is readily repairable.

### **DESIGN FEATURES**

- Offered with simple diver operable tee handle
- Alternatively a ROV low torque receptacle or manipulator arm
- ISO-13628-8 for ROV intervention
- Different block/bleed arrangements
- Different inlet & outlet tube specifications
- Includes double block and bleed