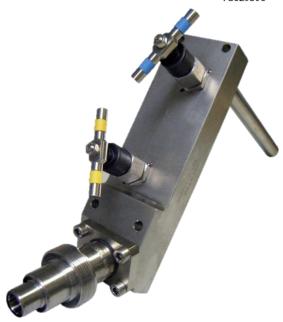

#### **FULL PRODUCT SPECIFICATION**

The block and bleed valve assembly is a low torque, soft seat rising plug shut-off valve with back seating.

The stem seal is a PTFE gland, straight through drillways and two valves are used to give the block and bleed application.

### **DESIGN FEATURES**

- Offered with simple diver operable tee handle
- Alternatively a ROV low torque receptacle or manipulator arm
- ISO-13628-8 for ROV intervention
- Different block/bleed arrangements
- Different inlet & outlet tube specifications
- Includes double block and bleed